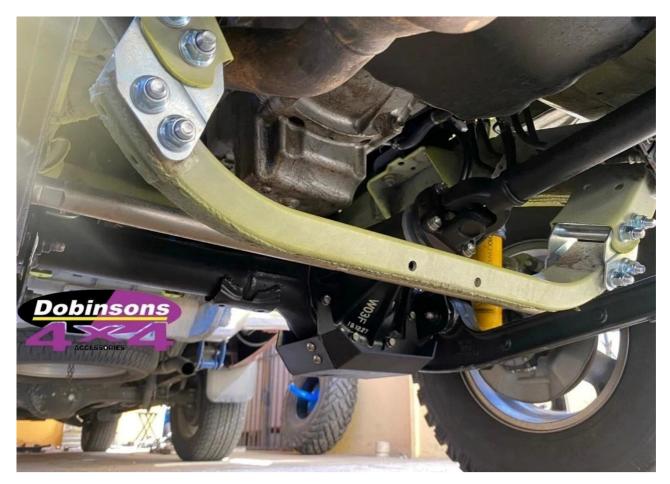

## Install Instructions

NOTE – Installation is always recommended by a competent technician.

- 1. Remove original cross member mounting nuts
- 2. Hold cross member and remove bolts
- 3. Install plates to the inside of the original cross member bolts with the crush tubes between them and install the new bolts nuts and washers.
- 4. Install the cross member to the inside of the plates as seen below.
- 5. Tighten the nuts and bolts to factory torque settings.